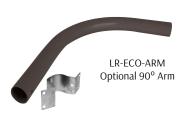

## TECHNICAL SPECIFICATIONS:

- :: Die-cast aluminum with powder coat finish (Dark Bronze)
- :: Optional 90° Arm (1-1/4" EMT Elbow)
- :: Polycarbonate lens
- :: Driver located in isolated compartment for improved thermal management
- :: Beam Angle: 90°
- :: UL listed photocell
- :: CRI: >80
- :: 50,000 hour rated life
- :: 7-year warranty
- :: Suitable for Wet Locations, IP65

## LED BARN LIGHTS WITH PHOTOCELL

| CATALOG NO.      | WATTS                                                     | LUMENS | COLOR TEMP | BEAM ANGLE | REPLACEMENT<br>RANGE | DIMENSIONS                 |  |
|------------------|-----------------------------------------------------------|--------|------------|------------|----------------------|----------------------------|--|
| LR-ECO-20W-50K-P | 20W                                                       | 2400LM | 5000K      | 90°        | 70-100 MH            | 10.5"(L) x 7"(W) x 5.6"(H) |  |
| LR-ECO-20W-30K-P | 20W                                                       | 2400LM | 3000K      | 90°        | 70-100 MH            |                            |  |
| LR-ECO-ARM       | CO-ARM 90° Arm for LR-ECO series, Mounting Strap included |        |            |            |                      |                            |  |