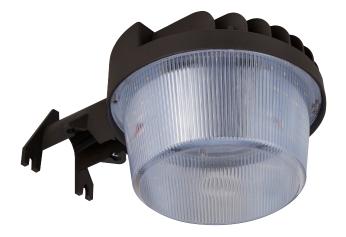

## LR-ECO

with Photocell

## TECHNICAL SPECIFICATIONS:

- :: Die-cast aluminum with powder coat finish (Dark Bronze)
- :: Optional 90° Arm (1-1/4" EMT Elbow)
- :: Polycarbonate lens
- :: Driver located in isolated compartment for improved thermal management
- :: Beam Angle: 90°
- :: UL listed photocell
- :: CRI: >80
- :: 50,000 hour rated life
- :: 7-year warranty
- :: Suitable for Wet Locations, IP65

## LED BARN LIGHTS WITH PHOTOCELL

| CATALOG NO.      | WATTS                                                     | LUMENS | COLOR TEMP | BEAM ANGLE | REPLACEMENT<br>RANGE | DIMENSIONS                 |  |
|------------------|-----------------------------------------------------------|--------|------------|------------|----------------------|----------------------------|--|
| LR-ECO-20W-50K-P | 20W                                                       | 2400LM | 5000K      | 90°        | 70-100 MH            | 10.5"(L) x 7"(W) x 5.6"(H) |  |
| LR-ECO-20W-30K-P | 20W                                                       | 2400LM | 3000K      | 90°        | 70-100 MH            |                            |  |
| LR-ECO-ARM       | CO-ARM 90° Arm for LR-ECO series, Mounting Strap included |        |            |            |                      |                            |  |