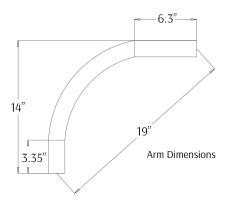

## LED BARN LIGHTS WITH PHOTOCELL

| CATALOG NO.      | WATTS                                                     | LUMENS | COLOR TEMP | BEAM ANGLE | REPLACEMENT<br>RANGE | DIMENSIONS                 |  |
|------------------|-----------------------------------------------------------|--------|------------|------------|----------------------|----------------------------|--|
| LR-ECO-20W-50K-P | 20W                                                       | 2400LM | 5000K      | 90°        | 70-100 MH            | 10.5"(L) x 7"(W) x 5.6"(H) |  |
| LR-ECO-20W-30K-P | 20W                                                       | 2400LM | 3000K      | 90°        | 70-100 MH            |                            |  |
| LR-ECO-ARM       | CO-ARM 90° Arm for LR-ECO series, Mounting Strap included |        |            |            |                      |                            |  |