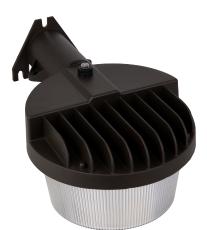

## LR-ECO

with Photocell

## TECHNICAL SPECIFICATIONS:

- :: Die-cast aluminum with powder coat finish (Dark Bronze)
- :: Optional 90° Arm (1-1/4" EMT Elbow)
- :: Polycarbonate lens
- :: Driver located in isolated compartment for improved thermal management
- :: Beam Angle: 90°
- :: UL listed photocell
- :: CRI: >80
- :: 50,000 hour rated life
- :: 7-year warranty
- :: Suitable for Wet Locations, IP65

## LED BARN LIGHTS WITH PHOTOCELL

| CATALOG NO.      | WATTS                                                     | LUMENS | COLOR TEMP | BEAM ANGLE | REPLACEMENT<br>RANGE | DIMENSIONS                 |  |
|------------------|-----------------------------------------------------------|--------|------------|------------|----------------------|----------------------------|--|
| LR-ECO-20W-50K-P | 20W                                                       | 2400LM | 5000K      | 90°        | 70-100 MH            | 10.5"(L) x 7"(W) x 5.6"(H) |  |
| LR-ECO-20W-30K-P | 20W                                                       | 2400LM | 3000K      | 90°        | 70-100 MH            |                            |  |
| LR-ECO-ARM       | CO-ARM 90° Arm for LR-ECO series, Mounting Strap included |        |            |            |                      |                            |  |